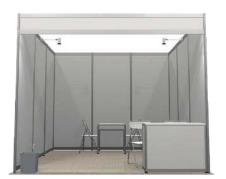

#### **STANDARD STRUCTURE BOOTH:**

INR 8000/sq.mtr. + GST (Minimum 9 sq.mtr.)

#### **Stall Facilities:**

- Fabricated Booth with Carpet
- One Table
- Two Chairs
- Name Fascia
- Three Spot Lights
- One Waste Bin
- One Plug Point